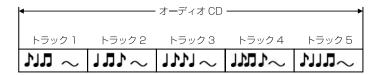

# ディスクの内容区分

ブルーレイディスクと DVD ビデオディスクは、「タイトル」という大きい区切りと、「チャブター」という小さ い区切りに分かれています。

オーディオ CD は、「トラック」で区切られています。

タイトル :ブルーレイディスクと DVD ビデオディスクの内容を、いくつかの部分に大きく区切ったもの。

チャプター:タイトルの内容を、場面や曲ごとにさらに小さく区切ったもの。

トラック :オーディオ CD の内容を曲ごとに区切ったもの。

それぞれのタイトル、チャブター、トラックには、順番に番号がふられています。 これらの番号を「タイトル番号」、「チャブター番号」、「トラック番号」といいます。

●ディスクによっては、それぞれの番号が記録されていないものもあります。