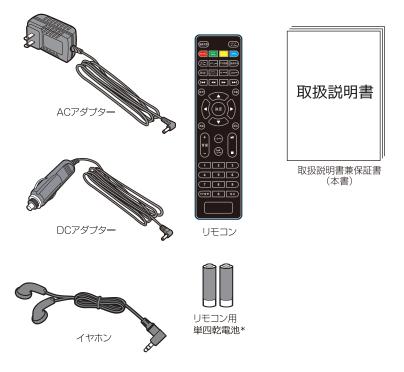

# 付属品の確認

パッケージの中に下記のものがすべて入っているかご確認ください。

\*付属のリモコン用電池はテスト用のため、寿命が短い場合があります。ご了承ください。