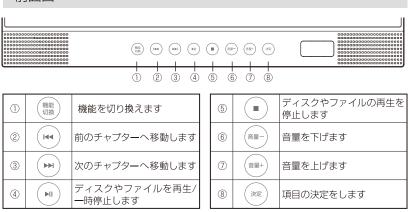

# 各部の機能

本体とリモコンの各部機能を紹介します。

前面図

# リモコン

| 1 機能切換             | ディスク再生、外部入力、の各機能を切り換えます。     |
|--------------------|------------------------------|
| <b>2</b> メディアセンター  | メディアセンター画面を表示します。            |
| 3 プログラム            | プログラム再生を行います。                |
| <b>4</b> ブックマーク1   | ブックマークを設定します。                |
| 5 サブメニュ <b>ー</b>   | サブメニューが表示されます。               |
| 6 メニュー             | ディスクのメニュー画面を表示します。           |
| 7 設定               | 設定画面を表示します。                  |
| 8 タイトルポップアップ       | 収録されているポップアップメニューを表示します。     |
| 9 早戻し/早送り          | 早戻し / 早送り を行います。             |
| 10 ズ <b>ー</b> ム    | 映像や画像の拡大、縮小表示を行います。          |
| <b>11</b> ブックマーク 2 | 設定したブックマークを表示します。            |
| <b>12</b> 画面表示     | 再生中の情報を表示します。                |
| <b>13</b> PIP画面    | ピクチャーインピクチャー表示を行います。         |
| 14 スロー             | スロー再生を行います。                  |
| <b>15</b> サーチ      | タイトル/チャプター/再生時間などを指定して再生します。 |
| 16 スキップ            | 前や次のチャプター/トラック/ファイルなどに移動します。 |
| 17 音声              | 音声を切り換えます。                   |
| <b>18</b> 字幕       | 字幕を切り換えます。                   |
| <b>19</b> 方向操作     | 上下左右で項目を選択します。               |
| 20 決定              | 選択した項目を決定します。                |
| 21 消音              | 音声の「オン」「オフ」を行います。            |
| <b>22</b> 戻る       | 前の画面に戻ります。                   |
| 23 リピート            | リピート再生をします。                  |
| 24 音量+-            | 音量を調整します。                    |
| <b>25</b> A-Bリピート  | 区間を指定したリピート再生を行います。          |
| <b>26</b> 再生/一時停止  | 再生を開始します。再生中に押すと一時停止します。     |
| <b>27</b> 停止       | 再生を停止します。                    |
| <b>28</b> 数字キー     | 数字を入力します。                    |
| <b>29</b> PIP音声    | PIP音声に切り換えます。                |
| 30 消去              | 入力した項目を消去します。                |
|                    |                              |