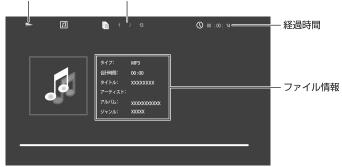

### ディスクの再生(便利な操作)

ディスクの便利な再生機能を紹介します。

ディスク情報を表示する

再生中のディスク情報を画面上部に表示して確認できます。

再生中にリモコンの「画面表示」ボタンを押すと下のように画面に表示されます。

もう1度「画面表示」ボタンを押すと非表示になります。

●ディスクによっては、時間などが正常に表示されない場合があります。