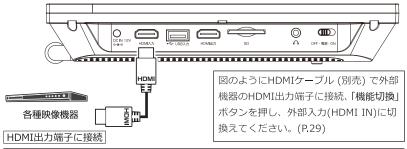

### ■HDMI ケーブル (別売) で接続する

●接続する機器の仕様及び設定を必ず確認いただいてから接続してください。

●接続機器側の音量を最小にしてから接続してください。

●音声出力は本機の音量操作に連動しています。接続機器の音量と本機の音量を調整ください。

- ●接続する機器の組み合わせによって画面の比率が乱れる場合があります。
- ●外部出力時、本体から音声は出ません。

●外部出力時、本体の画面に再生画像は表示されません。

### 外部機器から入力する

HDMI入力端子を使用して、外部機器の映像と音声を入力することができます。

●接続機器側の設定が必要になります。接続機器の説明書をご確認ください。

●本機の入力と接続機器の出力は、直接接続してください。切り替え器や分配器などを経由して 接続すると映像が乱れたり映像が映らない場合があります。

- ●音置を最小にしてから接続してください。
- ●接続する機器の組み合わせによって画面の比率が乱れる場合があります。
- ●外部機器から入力した音声は、本機の「音量+」「音量-」ボタンを押すことで5目盛りづつ 粗調整が行えます。
  - ・音量調節は映像機器側で行なってください。
  - 本機の消音ボタンは機能しません。