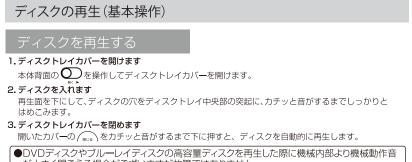

# ディスクトレイカバーを開く

ディスクをセットする際は、
の
を操作し、ディスクトレイカ
バーが自動的に開いた状態で行なってください。

自動的に開いた角度以上にディスクトレイカバーを開く と、故障したり、ディスクトレイカバーが破損する場合が ありますので、くれぐれもご注意ください。

※ディスクトレイカバーは、50度以上開きません。

フラットケーブルに<sup>・</sup>ピックアップレンズにより、ディスクに記録されたデー 触らない!! / タを読み取り、フラットケーブルにより、読み取ったデー / タをやり取りしていますので、ピックアップレンズやフ ラットケーブルには触れないでください。

### ディスクを取り出す

本体背面の

を操作してディスクトレイカバーを開けます。

ディスクカバーが開いた事を検知すると自動でディスクの回転が数十秒後に止まります。 回転が止まった事を確認してからディスクを取り出してください。

※ディスクの回転中は、ディスクに触れないでください。ケガ・故障の原因となります。
※ディスクを取り出す際に、ピックアップレンズ付近を触らないようご注意ください。
※取り出したディスクはケースなどに入れて保管を行ってください。