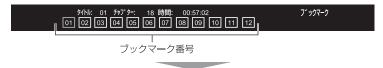

### ■ブックマーク位置を登録する

再生中に位置登録したい場面でリモコンの「ブックマーク1」ボタンを押します。 ボタンを押すごとに下のように表示され、最大12か所の登録ができます。

|      | フ゛ックマーク: | 1/12      | ቃイトル: | 1  | £+7° 8−: | 18 | 時間: | 00:57:02 |
|------|----------|-----------|-------|----|----------|----|-----|----------|
| 現在のこ | ブックマーク   | <br>7数/最大 | ブックマ  | ーク | 数        |    |     |          |

### ■ブックマーク位置を呼び出す

再生中にリモコンの「ブックマーク2」ボタンを押すと下のように表示されます。

再生中にリモコンの「▲/▼/ ◀/▶」ボタンで再生したブックマーク番号を選択し、

「決定」ボタンを押すと再生します。
 削除するには「消去」ボタンを押してください。
 「ブックマーク1 ↓ ボタンを押すと非表示になります。

●ブックマーク画面を表示中、再生は停止されます。
 ●ブックマーク位置は再生を停止すると消去されます。
 ●ディスクによって正常に動作しない場合があります。
 ●録画されたディスクは記録状態により異なりますので動作保証外となります。