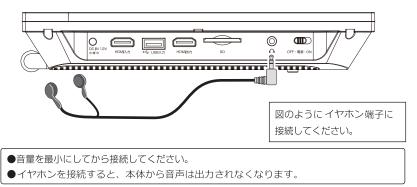

プリング周波数の設定をします。

③:DRCの設定をします。

### ■[ビットストリーム] [PCM] について

 ビットストリーム
 :オリジナルのビットストリーム音声信号を出力します。

 PCM
 :すべての音声がリニアPCMに変換され音声出力されます。

### ■[DRC] について

音声のダイナミックレンジ(最大の音と最小の音との差)を圧縮し、小音量時でも音を聞き取りやすくします。 (本機能はドルビー音声再生時のみ効果があります)

| 1 階層        | 2 階層 | 3 階層 | 4 階層 | 5 階層 | 解説 |
|-------------|------|------|------|------|----|
| システム情報<br>① |      |      |      |      | 1  |

①:●ソフトウェアバージョンが表示されます。

# 外部端子接続

### テレビに出力する

外部出力端子を使用してテレビに出力する方法を紹介します。

### ■HDMI ケーブル (別売) で接続する



●接続する機器の仕様及び設定を必ず確認いただいてから接続してください。

●接続機器側の音量を最小にしてから接続してください。

●音声出力は本機の音量操作に連動しています。接続機器の音量と本機の音量を調整ください。

- ●接続する機器の組み合わせによって画面の比率が乱れる場合があります。
- ●外部出力時、本体から音声は出ません。

●外部出力時、本体の画面に再生画像は表示されません。

●地上デジタル放送やワンセグ放送の映像を接続機器側に出力することはできません。

※すべての機器との接続動作を保証するものではありません。

### イヤホンを使用する

イヤホン端子を使用して、イヤホンで音声を聞くことができます。



### 外部機器から入力する

HDMI入力端子を使用して、外部機器の映像と音声を入力することができます。



●接続機器側の設定が必要になります。接続機器の説明書をご確認ください。

●本機の入力と接続機器の出力は、直接接続してください。切り替え器や分配器などを経由して 接続すると映像が乱れたり映像が映らない場合があります。

- ●音置を最小にしてから接続してください。
- ●接続する機器の組み合わせによって画面の比率が乱れる場合があります。
- ●外部機器から入力した音声は、本機の「音量+」「音量-」ボタンを押すことで5目盛りづつ 粗調整が行えます。
  - ・音量調節は映像機器側で行なってください。
  - 本機の消音ボタンは機能しません。

※すべての機器との接続動作を保証するものではありません。

### CD を録音する

# 重要なデータは必ずバックアップ保存しておいてください。

- ・USBメモリーまたはSDカードに十分な空き容量があるか確認してください。
- ・本機ではUSBメモリーまたはSDカードに記録されているデータを削除することはできません。
- ・録音中、本機の音量・音質を変えても録音される音声には影響ありません。
- ・本機で録音したものは、MP3で記録されます。
- ・容量の大きいメモリーを接続したときは、読み込みに多少時間がかかることがあります。
- ・本機ではフォルダー名やファイル名の入力・変更はできません。
- ・本機ではMP3ファイル形式のディスクからの録音はできません。市販の音楽CDのみとなります。

#### ■ メディアを挿入する

録音するCDディスクと、記録するメディア(USBメモリー・SDカード)を本機にセットします。



※USBメモリー、またはメモリーカードを挿入する際、ディスク ふたは必ず閉めてください。