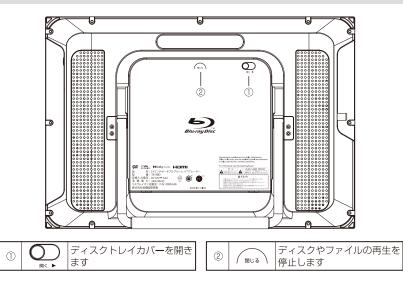

### 背面図

# 右側面部

# ディスクトレイカバーを開く

ディスクをセットする際は、
の
を操作し、ディスクトレイカ
バーが自動的に開いた状態で行なってください。

自動的に開いた角度以上にディスクトレイカバーを開く と、故障したり、ディスクトレイカバーが破損する場合が ありますので、くれぐれもご注意ください。

※ディスクトレイカバーは、50度以上開きません。

フラットケーブルに<sup>・</sup>ピックアップレンズにより、ディスクに記録されたデー 触らない!! / タを読み取り、フラットケーブルにより、読み取ったデー / タをやり取りしていますので、ピックアップレンズやフ ラットケーブルには触れないでください。

### ディスクを取り出す

本体背面の

を操作してディスクトレイカバーを開けます。

ディスクカバーが開いた事を検知すると自動でディスクの回転が数十秒後に止まります。 回転が止まった事を確認してからディスクを取り出してください。

※ディスクの回転中は、ディスクに触れないでください。ケガ・故障の原因となります。
※ディスクを取り出す際に、ピックアップレンズ付近を触らないようご注意ください。
※取り出したディスクはケースなどに入れて保管を行ってください。