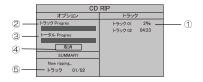

#### ■ 録音する

セットしたCDディスクを再生し、リモコンの「字幕」ボタンを押すと、録音画面が表示されます。 再生中でも「字幕」ボタンを押せば、曲の頭から録音できます。 「▲▼◀▶」で、項目を移動します。

- 録音スピード:「決定」ボタンを押すごとに録音スピードが切り換えられます。 (ノーマル ⇔ 速い)
   ※ [違い] を選んだ場合、スピーカーから音声は流れません。
- ② ビットレート(圧縮率):「決定」ボタンを押すごとに圧縮率が切り換えられます。 (64Kbps→96Kbps→128Kbps→192Kbps→256Kbps→320Kbps→Lossless) この数値が大きいほど音質は良くなりますが、変換後のファイルサイズは大きくなります。
- ③ ID3作成:TAG式ファイルを作成します。
- ④ デバイス:録音先を表示します。(USBメモリーかSDカードを選択できます。)
- ⑤ 選んだ曲数を表示します。
- ⑥ 選んだ曲の再生時間の合計を表示します。
- ⑦ CDに収録されているトラックリストを表示します。録音したい曲にカーソルを合わせて 「決定」ボタンを押すと、左に「✓」が表示されます。すべて選択するには「全選択」、 すべての選択を取り消すには「Select None」にカーソルを合わせ、「決定」ボタンを押します。
- ⑧ 開始:録音したい曲を選択している場合に、録音を開始します。
- 9 取消:録音画面を終了してCD再生画面に戻ります。

### ■ 録音開始

- 録音中のトラックナンバーを表示します。
- ② トラックごとの録音状況を表示します。
- ③ トータルでの録音状況を表示します。
- ④ 録音中に「決定」ボタンを押すと、録音を中止 します。
- ⑤ 選択したトラックと、録音状況が表示されます。

録音されたファイルはUSBメモリー・SDカードの「ALBUM」フォルダーに保存されます。 ファイル名は「TRACK01」「TRACK02」・・・というように順番に番号が増えるように ファイル名を割り当てられて、記録/保存されます。