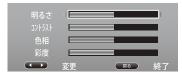

:映像の画面比率を設定します。

- 2:解像度を設定します。
- ③:映像出力の設定をします。
- (4): 色空間を設定します。
- ⑤:HDMIディープカラーを設定します。

※●印は工場出荷値の設定になります。

- ⑥:1920×1080/24P対応テレビとHDMI接続 している場合に設定します。
- ⑦:画質を調整します。
- ⑧:映像の鮮明度を設定します。

■[⑦画質調整]について

| 数値変更 | :「◀/▶」 ボタン   |
|------|--------------|
| 項目移動 | :「▲ / ▼」 ボタン |
| 確定   | :「 決定 」 ボタン  |
| 戻る   | :「 戻る 」 ボタン  |