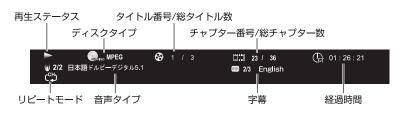

### ディスクの再生(便利な操作)

ディスクの便利な再生機能を紹介します。

ディスク情報を表示する

再生中のディスク情報を画面上部に表示して確認できます。

再生中にリモコンの「画面表示」ボタンを押すと下のように画面に表示されます。

もう1度「画面表示」ボタンを押すと非表示になります。

●ディスクによっては、時間などが正常に表示されない場合があります。