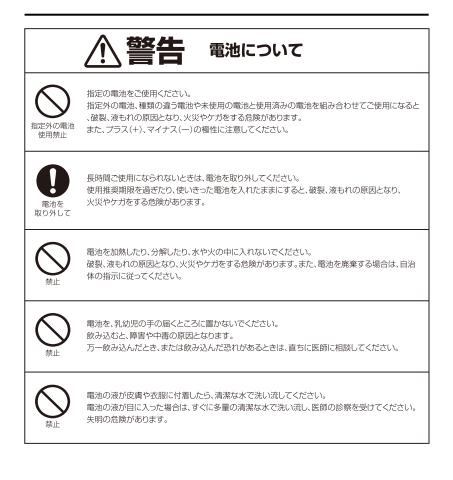

# リモコンの準備

始めてリモコンを使う時は、下記を参考にして付属の電池を装着してください。

丸印部を押しながら、矢印方向へスライドして ふたを外します。 +、-の向きに注意して電池を入れます。 その後、ふたを戻してください。

●長期間ご使用にならない場合は、リモコンから電池を抜いてください。
 ●付属の電池はテスト用のため、寿命が短い場合があります。