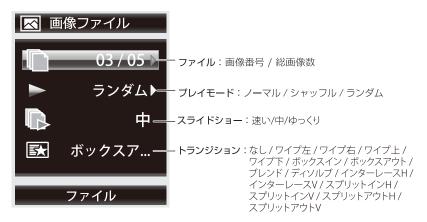

します。

●④~⑦は USBメモリーや SDメモリーカードに記録されているフォルダではなく、ファイルの種類を分類するために本製品が自動表示しています。写真フォルダよりフォルダ階層に入ると、画像ファイル以外は表示されません。

 ●対応する形式であっても、すべてのファイル、すべてのメモリーカードの動作保証をする ものではありません。

● 日本語ファイル名は正常に表示されない場合があります。

※複数のファイルが存在する場合は、 ◀◀ / ▶▶ ボタンで次や前のページへ表示切換させることができます。

### 動画 / 音楽 / 写真ファイルを再生する

動画ファイル、音楽ファイル、写真ファイルを再生時の操作方法を紹介します。

- 「▶Ⅰ」 :再生します。
- 「■」:1回押すと再生を停止して、画面左上に「■」マークが表示され停止位置が 記憶されます。
   2回押すと停止位置情報が消去され、メディアセンター画面になります。
- 「▶Ⅰ」 : 一時停止します。
- 「 ◀ 」 : 早戻し / 早送りスピードを調整します。
- 「▶▶」 : 前後のファイルに移動します。
- 「 消音 」 : 消音します。
- 「 画面表示 」:情報を表示します。 音楽ファイル再生画面の表示のオン / オフを切り替えます。
- 「リピート」:シングルリピート / オールリピート / 通常再生が選択できます。
- 「サーチ」:時間指定してサーチ再生します。
- 「ズーム」:拡大表示して再生します。

「サブ

- シン メニュー」: OSC(オンスクリーンコントロール)機能が使用できます。 (表示内容は「OSC(オンスクリーンコントロール)機能を使用する (P.38)」 を参照してください)

# 画像ファイル再生時の操作

■画像ファイル再生時の OSC(オンスクリーンコントロール)機能



■画像ファイル再生中の「▲/▼/ ◀/ ▶」ボタンの動作



# 音楽ファイルを再生する

メディアセンター画面で音楽ファイルを選択して「 ▶Ⅰ 」ボタンを押すと、下のような 音楽ファイル再生画面に切り替わります。



再生ステータス タイトル番号/総タイトル数

本体設定

### 設定メニュー

ディスク再生機能(BD)時の設定を変更します。

「 設定 」ボタンを押してセットアップメニュー画面を表示し

「◀/▶」ボタンで「基本設定」「映像設定」「音声設定」を選択します。

| 1 階層 | 2 階層       | 3 階層                                    | 4 階層    | 5 階層       | 解説      |
|------|------------|-----------------------------------------|---------|------------|---------|
|      |            | +                                       | ●オン     | $\sim$     |         |
|      |            | 自動再生                                    | オフ      |            | 1       |
|      |            | 設定初期化                                   | 操作確認    |            | 2       |
|      |            | アップグレード                                 | ディスク