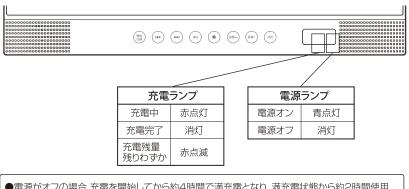

### 電源の操作

orf CID ∾ 本体右側面の電源スイッチを「ON」側にスライドすると、電源が入ります。

GFF」側にスライドすると、電源が切れます。

●本体右側面の電源スイッチを「ON」側にスライドしても電源ランプが点灯しない場合、充電残量がありません。付属のACアダプターやDCアダプターを接続して充電してください。
 ●使用状態により異なりますが、満充電状態から約2時間使用できます。

- ●電源がオフの場合 充電を開始してから約4時間で満充電となり、満充電状態から約2時間使用できます。
- ●使用しながら充電できますが、電源がオフの場合より充電時間が長くなります。 その際、本体及びアダプターの温度が多少高くなりますが、故障ではございません。
- ●内蔵バッテリーは繰り返しの充放電により消耗しますが、交換はできません。