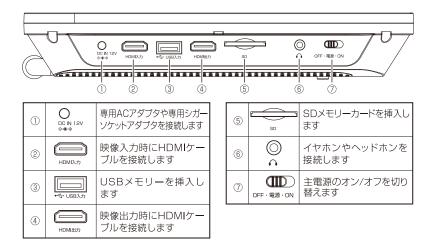

# 右側面部

●上記は一例です。ディスクや実行中のメニューによって動作は異なります。

電源の接続

右側面の電源端子に付属のACアダプターやDCアダプターを接続します。

### 電源の操作

orf CID ∾ 本体右側面の電源スイッチを「ON」側にスライドすると、電源が入ります。

GFF」側にスライドすると、電源が切れます。

●本体右側面の電源スイッチを「ON」側にスライドしても電源ランプが点灯しない場合、充電残量がありません。付属のACアダプターやDCアダプターを接続して充電してください。
 ●使用状態により異なりますが、満充電状態から約2時間使用できます。

- ●電源がオフの場合 充電を開始してから約4時間で満充電となり、満充電状態から約2時間使用できます。
- ●使用しながら充電できますが、電源がオフの場合より充電時間が長くなります。 その際、本体及びアダプターの温度が多少高くなりますが、故障ではございません。
- ●内蔵バッテリーは繰り返しの充放電により消耗しますが、交換はできません。

# メモリーカードの対応

以下のメモリーカードに対応しています。

- ・SDメモリーカード ・SDHCメモリーカード
- ・USBメモリー

- ●すべてのメモリーカード、すべての容量の動作保証をするものではありません。
- miniSDカード、microSDカード、microSDHCカードを使用する場合、別途専用アダプタが 必要になります。
- ●MMC(マルチメディアカード)での動作保証はしておりません。
- ●SD、SDHC ロゴは SD-3C, LLC の商標です。

# USBポートの使用

USBポートを使用して USBメモリーから音楽・画像・動画を再生する方法を紹介します。

### イヤホンを使用する

イヤホン端子を使用して、イヤホンで音声を聞くことができます。