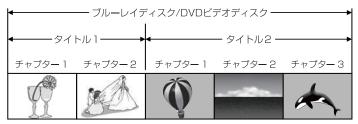

# ディスクの内容区分

ブルーレイディスクと DVD ビデオディスクは、「タイトル」という大きい区切りと、「チャブター」という小さ い区切りに分かれています。

オーディオ CD は、「トラック」で区切られています。

タイトル :ブルーレイディスクと DVD ビデオディスクの内容を、いくつかの部分に大きく区切ったもの。

チャプター:タイトルの内容を、場面や曲ごとにさらに小さく区切ったもの。

トラック :オーディオ CD の内容を曲ごとに区切ったもの。

それぞれのタイトル、チャブター、トラックには、順番に番号がふられています。 これらの番号を「タイトル番号」、「チャブター番号」、「トラック番号」といいます。

●ディスクによっては、それぞれの番号が記録されていないものもあります。