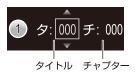

# サーチ再生する

ご覧になりたい時間を指定して再生します。

再生中にリモコンの「サーチ」ボタンを押します。

リモコンの「決定」ボタンを押すと、下のように表示が切り替わり、数字キーで時間を入力 できます。

リモコンの「 ◀ / ▶ 」 ボタンで [時] [分] [秒] が移動できます。

入力した時間を消去するには「消去」ボタンを押してください。

時間を入力した後にリモコンの「決定」ボタンを押すと、指定した時間から再生されます。