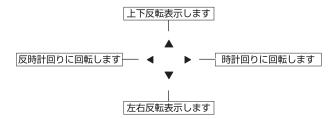

## OSC(オンスクリーンコントロール)機能を使用する

再生中にリモコンの「サブメニュー」ボタンを押すと以下のように表示され、 各機能が使用できます。

カーソルボタンで項目を移動し、「決定」ボタンで変更できます。

●ディスクに記録されていない項目は切り替えできません。