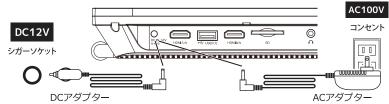

|
| <b>19</b> 方向操作     | 上下左右で項目を選択します。               |
| 20 決定              | 選択した項目を決定します。                |
| 21 消音              | 音声の「オン」「オフ」を行います。            |
| <b>22</b> 戻る       | 前の画面に戻ります。                   |
| 23 リピート            | リピート再生をします。                  |
| 24 音量+-            | 音量を調整します。                    |
| <b>25</b> A-Bリピート  | 区間を指定したリピート再生を行います。          |
| <b>26</b> 再生/一時停止  | 再生を開始します。再生中に押すと一時停止します。     |
| <b>27</b> 停止       | 再生を停止します。                    |
| <b>28</b> 数字キー     | 数字を入力します。                    |
| <b>29</b> PIP音声    | PIP音声に切り換えます。                |
| 30 消去              | 入力した項目を消去します。                |
|                    |                              |

●上記は一例です。ディスクや実行中のメニューによって動作は異なります。

電源の接続

右側面の電源端子に付属のACアダプターやDCアダプターを接続します。



### 電源の操作

orf CID ∾ 本体右側面の電源スイッチを「ON」側にスライドすると、電源が入ります。

GFF」側にスライドすると、電源が切れます。

●本体右側面の電源スイッチを「ON」側にスライドしても電源ランプが点灯しない場合、充電残量がありません。付属のACアダプターやDCアダプターを接続して充電してください。
 ●使用状態により異なりますが、満充電状態から約2時間使用できます。



- ●電源がオフの場合 充電を開始してから約4時間で満充電となり、満充電状態から約2時間使用できます。
- ●使用しながら充電できますが、電源がオフの場合より充電時間が長くなります。 その際、本体及びアダプターの温度が多少高くなりますが、故障ではございません。
- ●内蔵バッテリーは繰り返しの充放電により消耗しますが、交換はできません。

# リモコンの準備

始めてリモコンを使う時は、下記を参考にして付属の電池を装着してください。



丸印部を押しながら、矢印方向へスライドして ふたを外します。 +、-の向きに注意して電池を入れます。 その後、ふたを戻してください。

●長期間ご使用にならない場合は、リモコンから電池を抜いてください。
 ●付属の電池はテスト用のため、寿命が短い場合があります。

### リモコンの操作

リモコンを使うときは、リモコン受信部から約3m以内の距離で、上下左右30度以内の範囲から 操作をしてください。



● 受信部に直射日光や強い光が当たっていると、リモコン操作ができなくなる場合があります。

# メモリーカードの対応

以下のメモリーカードに対応しています。

- ・SDメモリーカード ・SDHCメモリーカード
- ・USBメモリー

- ●すべてのメモリーカード、すべての容量の動作保証をするものではありません。
- miniS