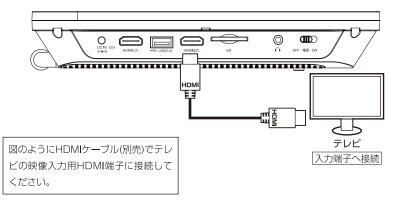

### ■HDMI ケーブル (別売) で接続する

●接続する機器の仕様及び設定を必ず確認いただいてから接続してください。

●接続機器側の音量を最小にしてから接続してください。

●音声出力は本機の音量操作に連動しています。接続機器の音量と本機の音量を調整ください。

- ●接続する機器の組み合わせによって画面の比率が乱れる場合があります。
- ●外部出力時、本体から音声は出ません。

●外部出力時、本体の画面に再生画像は表示されません。