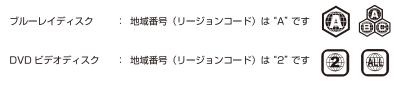

### 使用できるディスク

下記のマークはディスクラベル、パッケージ、ジャケットに記載されています。

| ディスク                                  | マーク                         |                             | 内容                                              |
|---------------------------------------|-----------------------------|-----------------------------|-------------------------------------------------|
| BD ディスク<br>BD-ROM                     | Blu-ray Disc                |                             | ・12cm<br>・リージョンコードが A や ABC<br>・映像方式:NTSC       |
| BD-R / BD-RE<br>BD-R DL /<br>BD-RE DL | Blu-ray Disc                |                             | ・12cm<br>※ディスクによって再生できない<br>場合があります。            |
| DVD ディスク<br>DVD-ROM                   |                             |                             | ・12cm / 8cm<br>・リージョンコードが 2 や ALL<br>・映像方式:NTSC |
| DVD-R/RW<br>DVD-R DL                  | R/RW                        | R DL                        | ・12cm<br>※ディスクによっては再生できな<br>い場合があります。           |
| DVD+R/RW<br>DVD+R DL                  |                             |                             | ・12cm<br>※ディスクによっては再生できな<br>い場合があります。           |
| CD<br>CD-ROM                          |                             |                             | ・12cm / 8cm<br>※DTS-CD は再生できません。                |
| CD-R<br>CD-RW                         | DIGITAL AUDIO<br>Recordable | DIGITAL AUDIO<br>ReWritable | ・12cm<br>※ディスクによっては再生できな<br>い場合があります。           |
| ●ディフクにマー                              |                             | - 々の作成方法や5                  | ディスクの状能によって、再生ができな                              |

# リージョンコードについて

●ブルーレイディスクと DVDビデオディスクには、発売地域ごとに地域番号(リージョンコード)が設定され ています。ご使用になるディスクに表示されている地域番号(リージョンコード)と一致しないと再生できま せん。

本製品で再生できるディスクは以下の通りになります。

※地域番号が同じでも日本向け以外のディスクでは正常に再生できない場合があります。