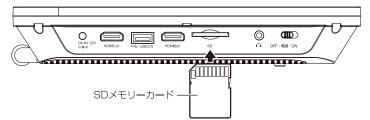

### SDスロットの使用

SD スロットを使用して SD メモリーカードから音楽・画像・動画を再生する方法を紹介します。

# SDメモリーカードから再生する

- 1. SDメモリーカードを差し込みます。
- 2.「メディアセンター」ボタンを押し、[SDカード1]を選択します。(P.39)

●SDメモリーカードは、読み込みをしてない時に取り外してください。
 ●音楽ファイル、動画ファイル、画像ファイル再生中の場合、「■」ボタンを押して、再生を停止させてからSDメモリーカードを取り外してください。