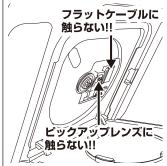

# ディスクトレイカバーを開く

ディスクをセットする際は、
の
を操作し、ディスクトレイカ
バーが自動的に開いた状態で行なってください。

自動的に開いた角度以上にディスクトレイカバーを開く と、故障したり、ディスクトレイカバーが破損する場合が ありますので、くれぐれもご注意ください。

※ディスクトレイカバーは、50度以上開きません。

フラットケーブルに<sup>・</sup>ピックアップレンズにより、ディスクに記録されたデー 触らない!! / タを読み取り、フラットケーブルにより、読み取ったデー / タをやり取りしていますので、ピックアップレンズやフ ラットケーブルには触れないでください。

> ピックアップレンズやフラットケーブルに触れると、故 障したり、破損する場合がありますので、くれぐれもご注 意ください。