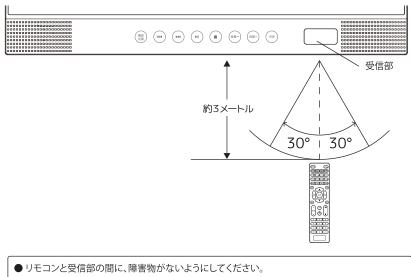

### リモコンの操作

リモコンを使うときは、リモコン受信部から約3m以内の距離で、上下左右30度以内の範囲から 操作をしてください。

● 受信部に直射日光や強い光が当たっていると、リモコン操作ができなくなる場合があります。