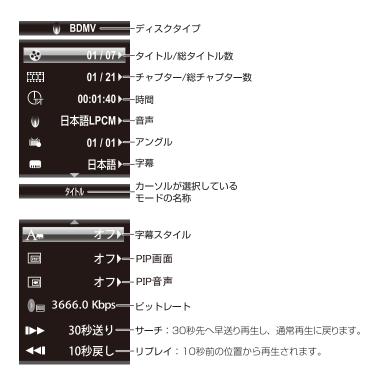

### ディスクの再生(便利な操作)

ディスクの便利な再生機能を紹介します。

ディスク情報を表示する

再生中のディスク情報を画面上部に表示して確認できます。

再生中にリモコンの「画面表示」ボタンを押すと下のように画面に表示されます。

もう1度「画面表示」ボタンを押すと非表示になります。

●ディスクによっては、時間などが正常に表示されない場合があります。

## OSC(オンスクリーンコントロール)機能を使用する

再生中にリモコンの「サブメニュー」ボタンを押すと以下のように表示され、 各機能が使用できます。

カーソルボタンで項目を移動し、「決定」ボタンで変更できます。

●ディスクに記録されていない項目は切り替えできません。