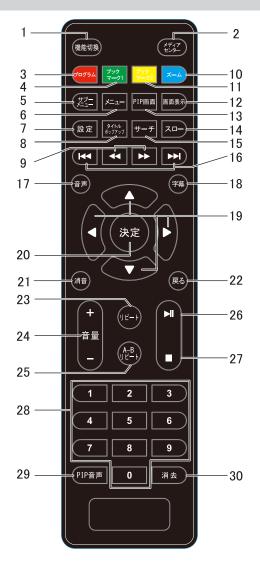

# リモコン

| 1 機能切換             | ディスク再生、外部入力、の各機能を切り換えます。     |
|--------------------|------------------------------|
| <b>2</b> メディアセンター  | メディアセンター画面を表示します。            |
| 3 プログラム            | プログラム再生を行います。                |
| <b>4</b> ブックマーク1   | ブックマークを設定します。                |
| 5 サブメニュ <b>ー</b>   | サブメニューが表示されます。               |
| 6 メニュー             | ディスクのメニュー画面を表示します。           |
| 7 設定               | 設定画面を表示します。                  |
| 8 タイトルポップアップ       | 収録されているポップアップメニューを表示します。     |
| 9 早戻し/早送り          | 早戻し / 早送り を行います。             |
| 10 ズ <b>ー</b> ム    | 映像や画像の拡大、縮小表示を行います。          |
| <b>11</b> ブックマーク 2 | 設定したブックマークを表示します。            |
| <b>12</b> 画面表示     | 再生中の情報を表示します。                |
| <b>13</b> PIP画面    | ピクチャーインピクチャー表示を行います。         |
| 14 スロー             | スロー再生を行います。                  |
| <b>15</b> サーチ      | タイトル/チャプター/再生時間などを指定して再生します。 |
| 16 スキップ            | 前や次のチャプター/トラック/ファイルなどに移動します。 |
| 17 音声              | 音声を切り換えます。                   |
| <b>18</b> 字幕       | 字幕を切り換えます。                   |
| <b>19</b> 方向操作     | 上下左右で項目を選択します。               |
| 20 決定              | 選択した項目を決定します。                |
| 21 消音              | 音声の「オン」「オフ」を行います。            |
| <b>22</b> 戻る       | 前の画面に戻ります。                   |
| 23 リピート            | リピート再生をします。                  |
| 24 音量+-            | 音量を調整します。                    |
| <b>25</b> A-Bリピート  | 区間を指定したリピート再生を行います。          |
| <b>26</b> 再生/一時停止  | 再生を開始します。再生中に押すと一時停止します。     |
| <b>27</b> 停止       | 再生を停止します。                    |
| <b>28</b> 数字キー     | 数字を入力します。                    |
| <b>29</b> PIP音声    | PIP音声に切り換えます。                |
| 30 消去              | 入力した項目を消去します。                |
|                    |                              |