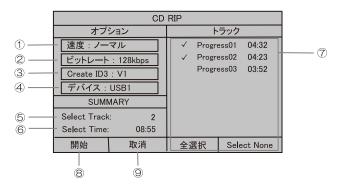

#### ■ 録音する

セットしたCDディスクを再生し、リモコンの「字幕」ボタンを押すと、録音画面が表示されます。 再生中でも「字幕」ボタンを押せば、曲の頭から録音できます。 「▲▼◀▶」で、項目を移動します。

- 録音スピード:「決定」ボタンを押すごとに録音スピードが切り換えられます。 (ノーマル ⇔ 速い)
   ※ [違い] を選んだ場合、スピーカーから音声は流れません。
- ② ビットレート(圧縮率):「決定」ボタンを押すごとに圧縮率が切り換えられます。 (64Kbps→96Kbps→128Kbps→192Kbps→256Kbps→320Kbps→Lossless) この数値が大きいほど音質は良くなりますが、変換後のファイルサイズは大きくなります。
- ③ ID3作成:TAG式ファイルを作成します。
- ④ デバイス:録音先を表示します。(USBメモリーかSDカードを選択できます。)
- ⑤ 選んだ曲数を表示します。
- ⑥ 選んだ曲の再生時間の合計を表示します。
- ⑦ CDに収録されているトラックリストを表示します。録音したい曲にカーソルを合わせて 「決定」ボタンを押すと、左に「✓」が表示されます。すべて選択するには「全選択」、 すべての選択を取り消すには「Select None」にカーソルを合わせ、「決定」ボタンを押します。
- ⑧ 開始:録音したい曲を選択している場合に、録音を開始します。
- 9 取消:録音画面を終了してCD再生画面に戻ります。

### ■ 録音開始

- 録音中のトラックナンバーを表示します。
- ② トラックごとの録音状況を表示します。
- ③ トータルでの録音状況を表示します。
- ④ 録音中に「決定」ボタンを押すと、録音を中止 します。
- ⑤ 選択したトラックと、録音状況が表示されます。

録音されたファイルはUSBメモリー・SDカードの「ALBUM」フォルダーに保存されます。 ファイル名は「TRACK01」「TRACK02」・・・というように順番に番号が増えるように ファイル名を割り当てられて、記録/保存されます。