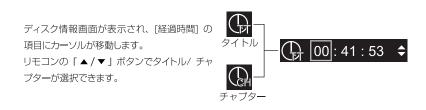

# サーチ再生する

ご覧になりたい時間を指定して再生します。

再生中にリモコンの「サーチ」ボタンを押します。

リモコンの「決定」ボタンを押すと、下のように表示が切り替わり、数字キーで時間を入力 できます。

リモコンの「 ◀ / ▶ 」 ボタンで [時] [分] [秒] が移動できます。

入力した時間を消去するには「消去」ボタンを押してください。

時間を入力した後にリモコンの「決定」ボタンを押すと、指定した時間から再生されます。